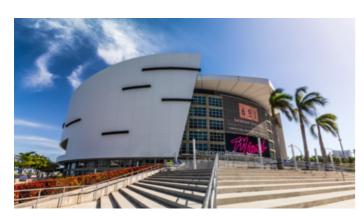

## NEW CONSTRUCTION

The new eastern entrance of the FTX Arena features an impressive 30,000 SqFt canopy that incorporates 14 circular **skylights** made with crystalline silicon PV Glass from Onyx Solar. It is called the Xfinity plaza and creates a unique amusement space for all fans to enjoy.