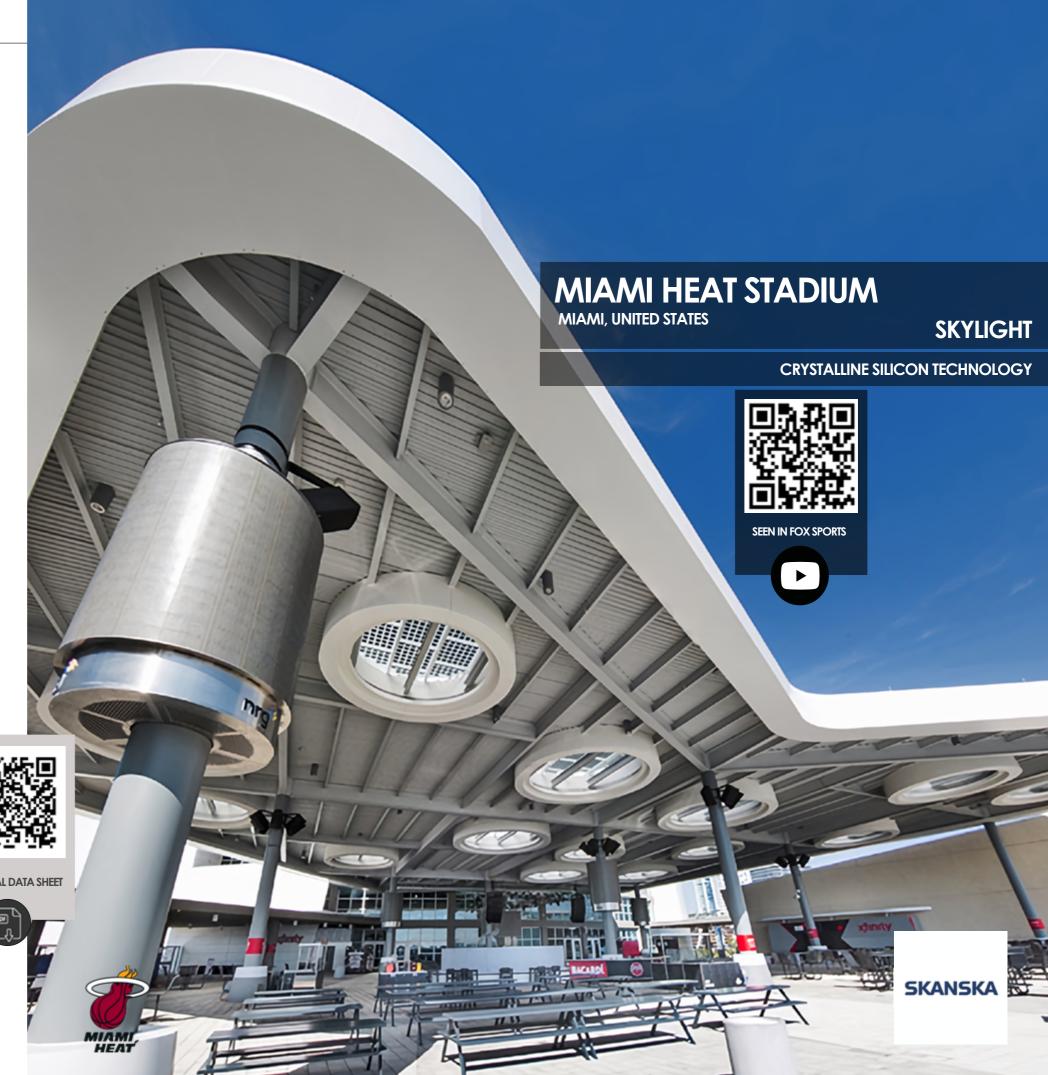

## NEW CONSTRUCTION

The new eastern entrance of the FTX Arena features an impressive 30,000 SqFt canopy that incorporates 14 circular **skylights** made with crystalline silicon PV Glass from Onyx Solar. It is called the Xfinity plaza and creates a unique amusement space for all fans to enjoy.

A total of 300 photovoltaic glass panels were manufactured for this project, which produce 35.000 kWh/year and prevent the emission of 20 tons of CO<sub>2</sub> into the atmosphere.

The arena became the first sports and entertainment center in achieving LEED Gold certification.