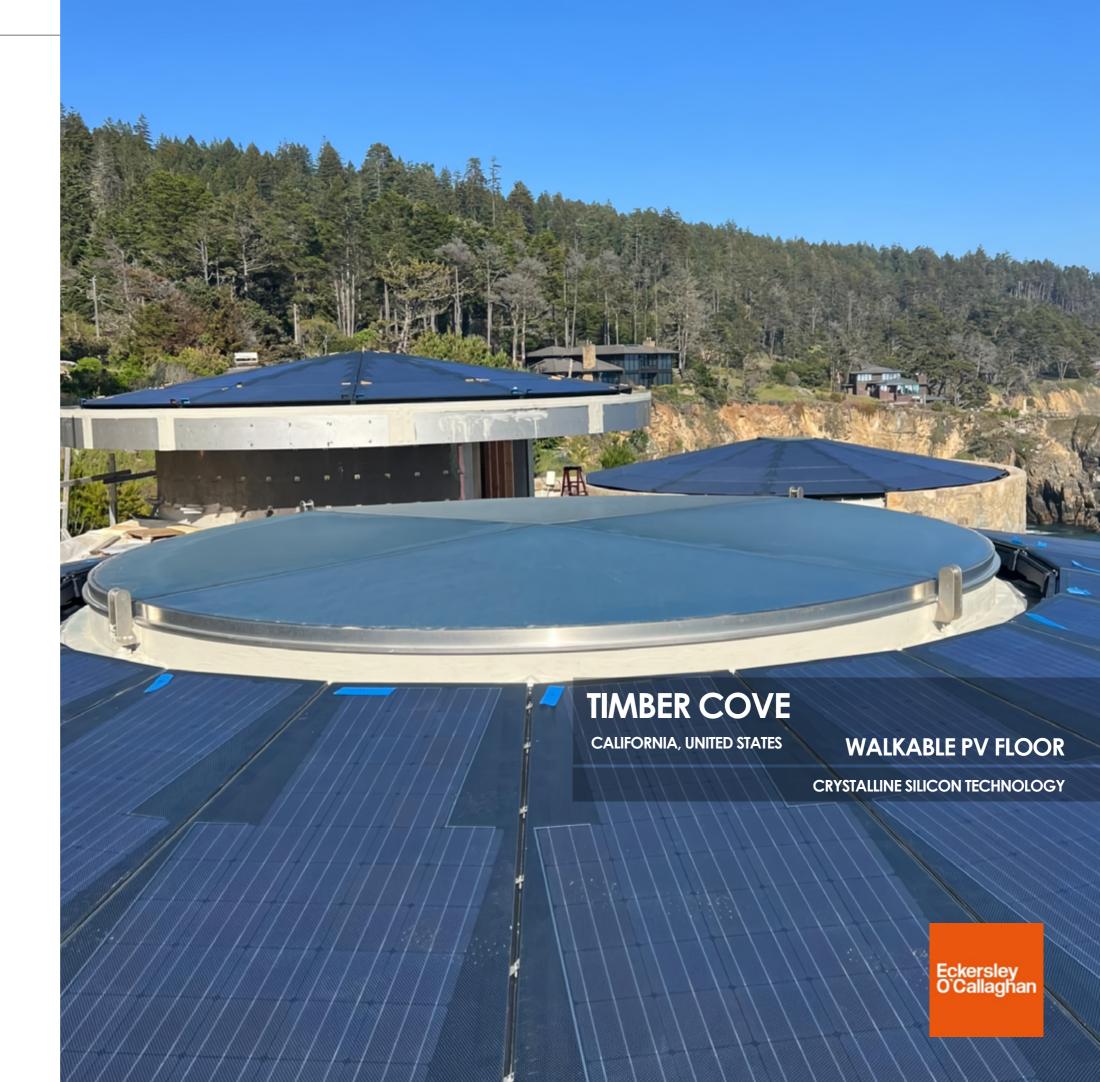

## **WALKABLE PV FLOOR**

## NEW CONSTRUCTION

Onyx Solar provided **crystalline silicon photovoltaic glass** for a high-end residential resort in Sonoma County, located in Timber Cove, a picturesque cliff side area overlooking the Pacific Ocean. This project involves **three roofs for three buildings**: the main hall, guest rooms, and the garage.

The installation includes **trapezoidal crystalline silicon pieces** in **three shapes**, an **anti-slip finish** and a **ceramic black frit** on the back. Collaborating with Eckerseley O'Callaghan, this project marks a significant step in constructing such complexes, proving that luxury service standards can coexist with sustainability and self-consumption.