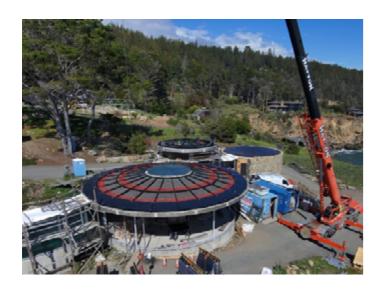

## NEW CONSTRUCTION

Onyx Solar provided **crystalline silicon photovoltaic glass** for a high-end residential resort in Sonoma County, located in Timber Cove, a picturesque cliff side area overlooking the Pacific Ocean. This project involves **three roofs for three buildings**: the main hall, guest rooms, and the garage.

The installation includes **trapezoidal crystalline silicon pieces** in **three shapes**, an **anti-slip finish** and a **ceramic black frit** on the back. Collaborating with Eckerseley O'Callaghan, this project marks a significant step in constructing such complexes, proving that luxury service standards can coexist with sustainability and self-consumption.