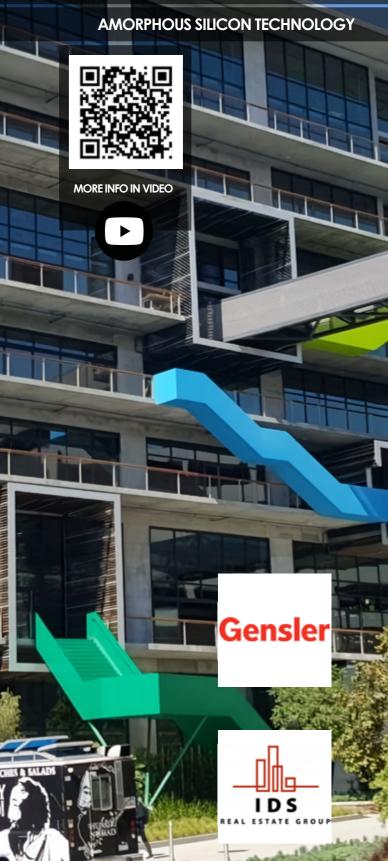

## PHOTOVOLTAIC FAÇADE NEW CONSTRUCTION

Culver City Creative, also known as C3, is an award-winning creative office building that hosts Onyx Solar's **first-of-its-kind photovoltaic curtain wall** project developed in the United States.

The development emphasizes volume and flexibility with a highly customizable modern design by **Gensler**, the largest architectural firm in the world.

C3 offers unique creative office space to be inspired, be inventive, and most importantly, be original.

With **unobstructed views** C3 has been designed to ideally fit tenants looking for a collaborative, high-energy campus environment.

C3 integrates a PV curtain wall by comprised of 24 different sizes of amorphous silicon PV glass panels that generates energy and filter harmful radiation and heat to maximize the comfort inside.