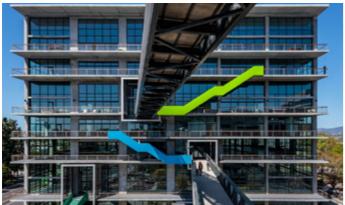

## PHOTOVOLTAIC FAÇADE NEW CONSTRUCTION

Culver City Creative, also known as C3, is an award-winning creative office building that hosts Onyx Solar's **first-of-its-kind photovoltaic curtain wall** project developed in the United States.

The development emphasizes volume and flexibility with a highly customizable modern design by **Gensler**, the largest architectural firm in the world.

C3 offers unique creative office space to be inspired, be inventive, and most importantly, be original.

With **unobstructed views** C3 has been designed to ideally fit tenants looking for a collaborative, high-energy campus environment.

C3 integrates a PV curtain wall by comprised of 24 different sizes of amorphous silicon PV glass panels that generates energy and filter harmful radiation and heat to maximize the comfort inside.