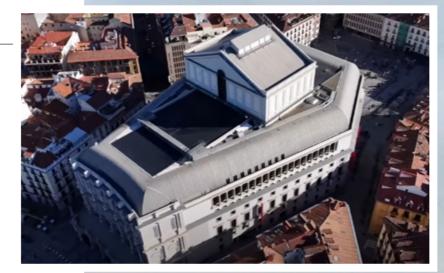

### WALKABLE PV FLOOR RENOVATION

Madrid's Teatro Real, one of Spain's most iconic cultural institutions, has taken a major step toward sustainability with the installation of Onyx Solar's walkable photovoltaic flooring on its rooftop. This innovative solution not only generates clean energy but also transforms former gravel-covered surfaces into accessible terraces for events and special gatherings.

With over 1,200 m<sup>2</sup> of photovoltaic pavement and more than 2,000 crystalline silicon photovoltaic glass units installed, this project demonstrates that renewable energy can be seamlessly integrated into historic buildings without compromising their architectural value. As a Cultural Heritage Site (BIC), the Teatro Real required a balance between technological innovation and heritage preservation, which has been key to the success of this installation.

The modular design of the installation **respects the theater's** original architecture, ensuring the seamless integration of photovoltaic glass without altering its aesthetics. This project, carried out in collaboration with CÓDEC Obras, Servicios y Proyectos S.L., IDAE, the Madrid City Council, and the Ministry of Culture, strengthens the Teatro Real's leadership in adapting historical heritage to the energy needs of the 21st century.