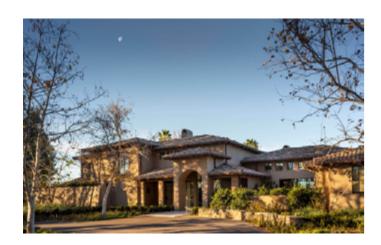

## RENOVATION

The terrace of this luxurious residence in California now boasts the innovative addition of Onyx Solar PV glass as part of a canopy crafted from crystalline silicon that serves a dual purpose by offering shade and generating clean power for the owners of this sophisticated property.

SANTA FE RESIDENCE

**CANOPY** 

CRYSTALLINE SILICON TECHNOLOGY

RANCHO SANTA FE, UNITED STATES