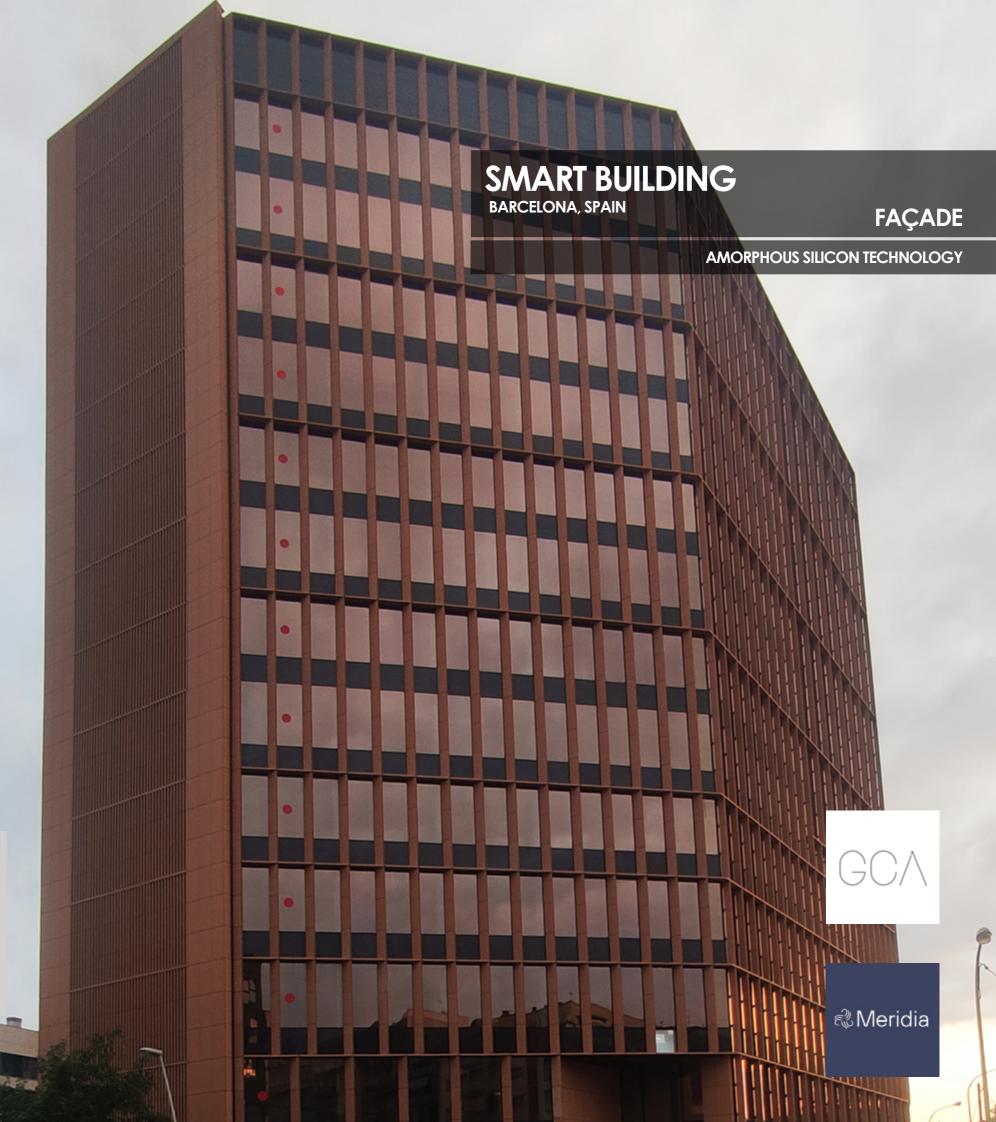

## PHOTOVOLTAIC FAÇADE

## NEW CONSTRUCTION

Onyx Solar's amorphous silicon photovoltaic glass was integrated into the spandrel areas of Barcelona's SMART building, covering a total area of 1.000 m² with 641 units of varied dimensions. Each glass panel features a **color frontal frit** that not only adds a vibrant appearance but also meets the required optical and structural standards for the project.

The smart building represents a novel office concept boasting prestigious LEED Platinum, WiredScore, and WELL Gold certifications, endorsing its sustainable and forward-thinking design. Nestled in Barcelona's technology district, 22@, it stands as a pivotal hub for technology and digital innovation in the city.