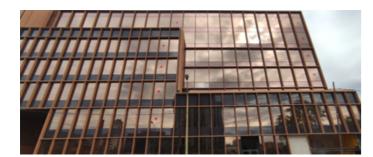

## PHOTOVOLTAIC FAÇADE

## NEW CONSTRUCTION

Onyx Solar's amorphous silicon photovoltaic glass was integrated into the spandrel areas of Barcelona's SMART building, covering a total area of 1.000 m² with 641 units of varied dimensions. Each glass panel features a **color frontal frit** that not only adds a vibrant appearance but also meets the required optical and structural standards for the project.