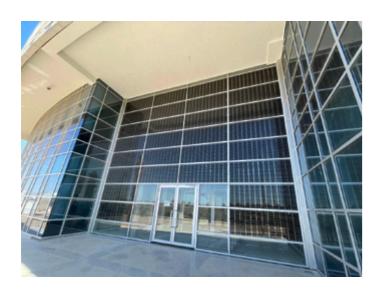

## PHOTOVOLTAIC FAÇADE NEW CONSTRUCTION

The Environmental Safety and Control Department Building (ESCD) in Saudi Arabia installed a photovoltaic curtain wall using Onyx Solar's PV glass.

This installation comprises **crystalline silicon insulating PV glass panels** designed specifically for this project. They feature a 16 mm thick air spacer infill, ensuring effective thermal and sound insulation, a crucial aspect in an extreme climatic zone such as this.

Placed prominently at the main entrance of the building, the **PV Glass installation serves as a highly visible feature** for all stakeholders.

The mission of the RCY is to "plan, promote, develop and manage petrochemicals and energy intensive industrial cities".