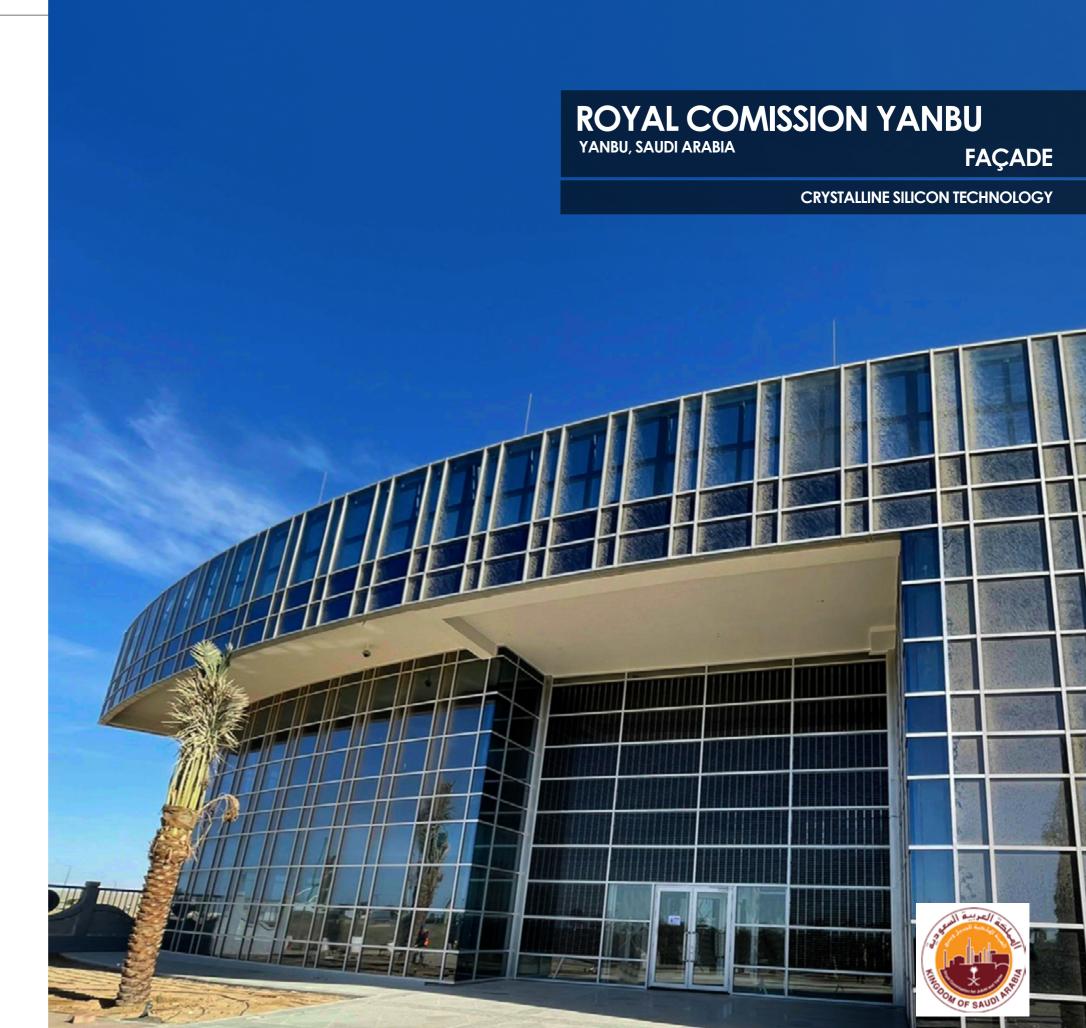

## PHOTOVOLTAIC FAÇADE NEW CONSTRUCTION

The Environmental Safety and Control Department Building (ESCD) in Saudi Arabia installed a photovoltaic curtain wall using Onyx Solar's PV glass.

This installation comprises **crystalline silicon insulating PV glass panels** designed specifically for this project. They feature a 16 mm thick air spacer infill, ensuring effective thermal and sound insulation, a crucial aspect in an extreme climatic zone such as this.

Placed prominently at the main entrance of the building, the **PV Glass installation serves as a highly visible feature** for all stakeholders.

The mission of the RCY is to "plan, promote, develop and manage petrochemicals and energy intensive industrial cities".