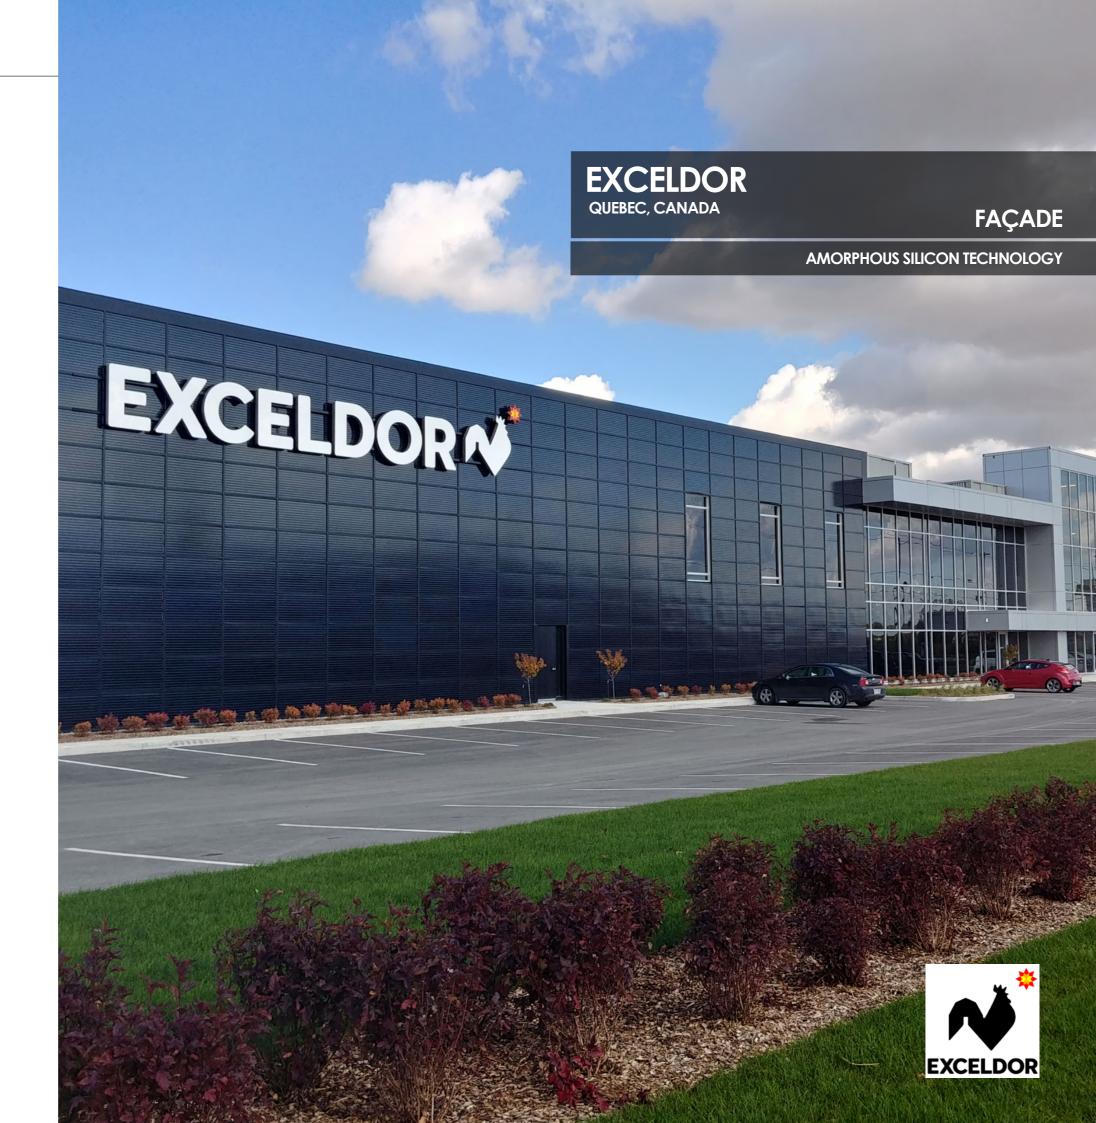

## PHOTOVOLTAIC FAÇADE NEW CONSTRUCTION

Onyx Solar manufactured solar PV architectural laminated glass panels for this Exceldor's new plant that became the benchmark in the poultry further processing sector in Canada.

The use of the see-through PV glass in the construction of this building allowed the professionals to favour an abundance of natural light offering superior quality amenities and common areas for the front part of the plant where the offices and laboratories are located.

In addition the glass incorporates a 16 mm air chamber to provide the thermal insulation required by the customer keeping in mind the weather conditions of Canada.