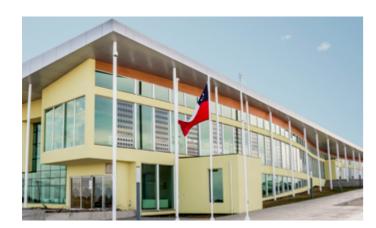

## PHOTOVOLTAIC FAÇADE RENOVATION

The solar PV glass panels installed vertically are exceptionally effective when used in locations like Punta Arenas, Chile, known as one of the southernmost cities globally.

Onyx Solar manufactured **crystalline silicon PV glass units** totally customized for this project.

The PV glass layout was customized following customer's needs in terms of natural light entrance and see-through capability.

The glass manufactured allows an immense entrance of natural light maintaining a nominal power of 140 Wp per piece.