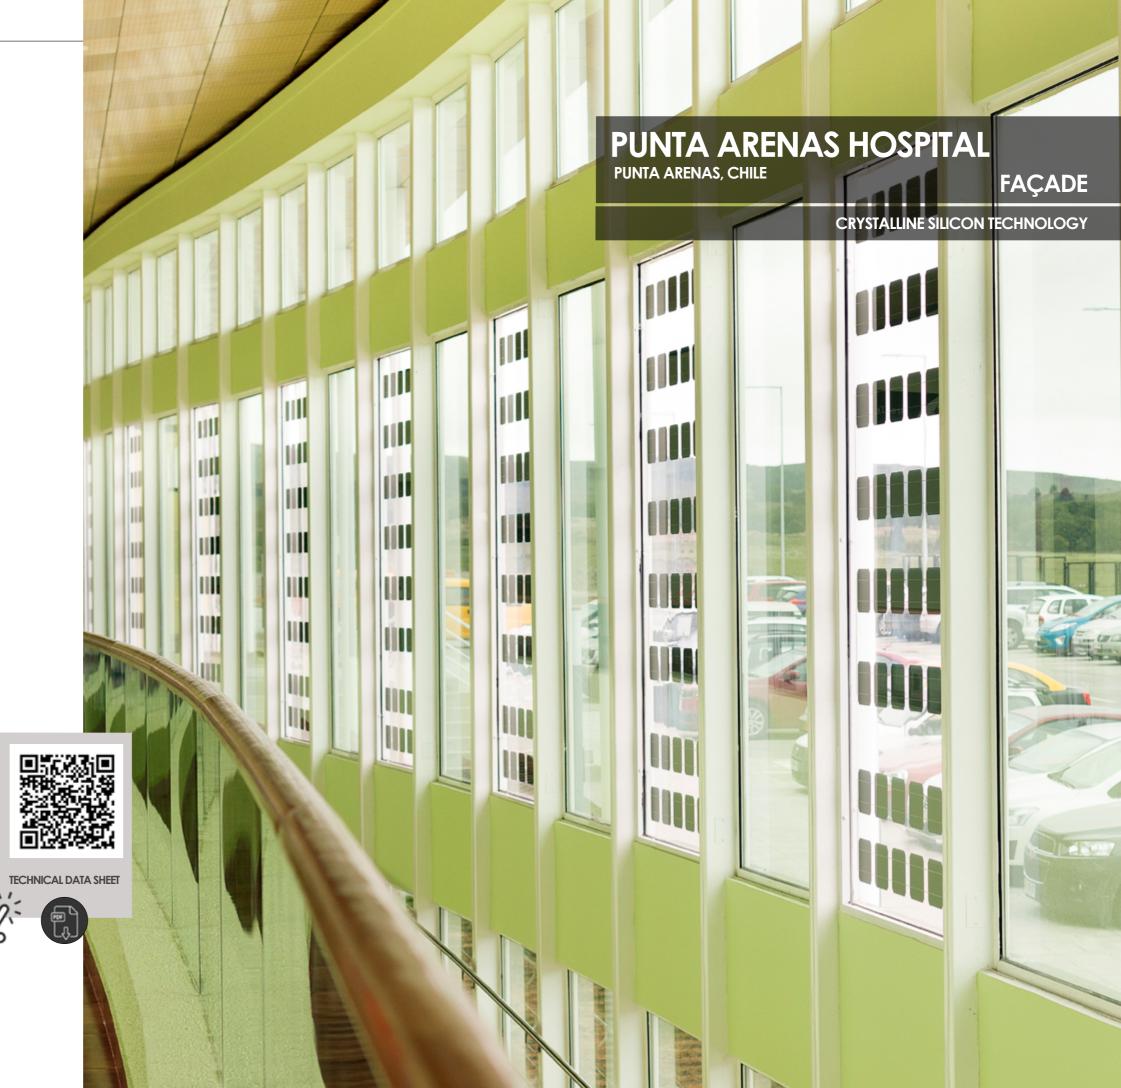

## PHOTOVOLTAIC FAÇADE RENOVATION

The solar PV glass panels installed vertically are exceptionally effective when used in locations like Punta Arenas, Chile, known as one of the southernmost cities globally.

Onyx Solar manufactured **crystalline silicon PV glass units** totally customized for this project.

The PV glass layout was customized following customer's needs in terms of natural light entrance and see-through capability.

The glass manufactured allows an immense entrance of natural light maintaining a nominal power of 140 Wp per piece.

## **TECHNICAL DATA**

Nominal Power (Wp/m²)
Visible Light Transmittance (VLT)
Solar Factor (g-value)
U value (W/m²K)
U value (Btu/h ft²°F)
Light Reflection (external)

37 Wp/m² 80% 50% N/A N/A 8%