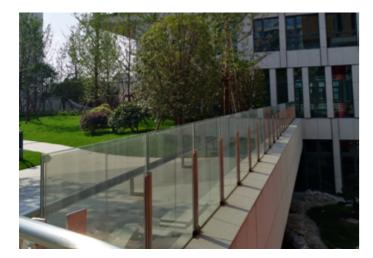

## **PHOTOVOLTAIC RAILING** RENOVATION

One of the key attributes of the PV glass manufactured for this project in Shanghai is its **see-through** possibilities. This allows for natural light to permeate the building, creating a bright and welcoming environment. At the same time, it provides the necessary **shading** to maintain a comfortable environment.

We worked closely with our clients to tailor the level of transparency and power output to their specific needs and preferences. For this project in Shanghai, we manufactured PV glass with a high degree of transparency, striking the perfect balance between visibility and energy generation.

## **PV RAILING**

AMORPHOUS SILICON TECHNOLOGY