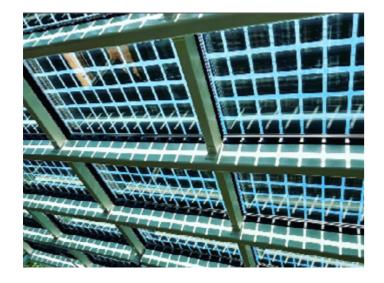

Onyx Solar supplied the custom-designed triple panel **PV IGU** units made of crystalline silicon solar cells, to cover the solarium of the building and the swimming pool. The PV glass offers a 27% visible light transmittance level and a U factor of 0.14 BTU, turning it into a super-efficient building enclosure material, since it provides outstanding thermal insulation, balanced natural light, and clean, free electricity for the building.

## CASCADA WELLNES CENTER OREGON, UNITED STATES SKYLIGHT

**CRYSTALLINE SILICON TECHNOLOGY** 

SCLTERRA