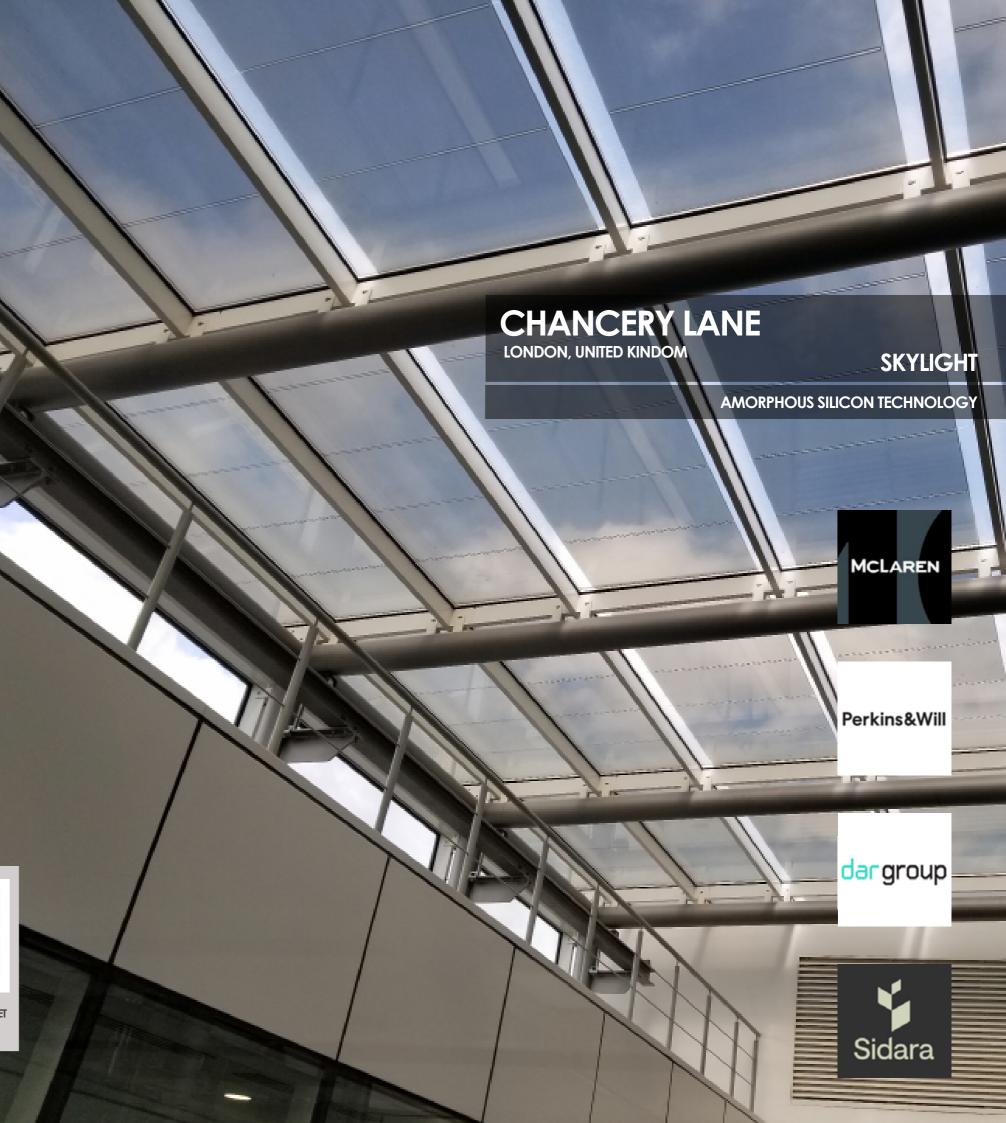

Their office in London **placed sustainability at the core** of the design, designed to be energy efficient and adaptable to climate change with increased resilience from features such as the Onyx Solar's PV glass installed in the atrium.

Crafted with **amorphous silicon solar technology**, the PV glass produce clean on-site power and serves as a natural light source while filtering ultraviolet and infrared radiation.